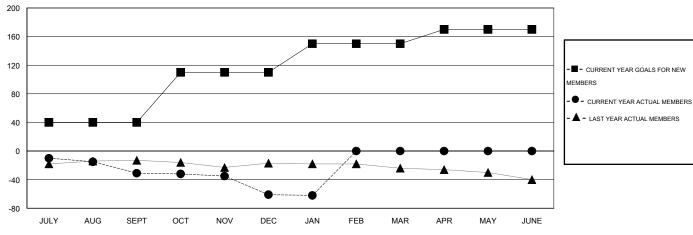

## District 4 L5

Results as of: 1/31/2015

| Clubs  RESULTS FOR 2014-2015 |   |   |   |    | Members  RESULTS FOR 2014-2015 |    |    |    |     |
|------------------------------|---|---|---|----|--------------------------------|----|----|----|-----|
|                              |   |   |   |    |                                |    |    |    |     |
| JULY/AUG/SEPT                | 1 | 0 | 0 | 0  | JULY/AUG/SEPT                  | 40 | 34 | 65 | -31 |
| OCT/NOV/DEC                  | 2 | 0 | 2 | -2 | OCT/NOV/DEC                    | 70 | 43 | 73 | -30 |
| JAN/FEB/MAR                  | 1 | 0 | 0 | 0  | JAN/FEB/MAR                    | 40 | 7  | 8  | -1  |
| APR/MAY/JUNE                 | 0 | 0 | 0 | 0  | APR/MAY/JUNE                   | 20 | 0  | 0  | 0   |

## GOALS AND ACTUAL NEW CLUBS CUMULATIVE

| DROPPED CLUBS: 2  DROPPED MEMBERS |                | 24 CLUBS OF 41 ADDED 1 OR MORE<br>NEW MEMBERS |                                       | 3 (61.79%)<br>9 (38.21%) |
|-----------------------------------|----------------|-----------------------------------------------|---------------------------------------|--------------------------|
| DECEASED  CLUB CANCELLED          | 15<br>7<br>124 | CLICK HERE FOR HEALTH ASSESSMENT DATA         | FAMILY UNIT MEMBERS HEAD OF HOUSEHOLD | 253<br>123               |
| OTHER TOTAL                       | 146            |                                               | NON-HEAD OF HOUSEHOLD                 | 130                      |