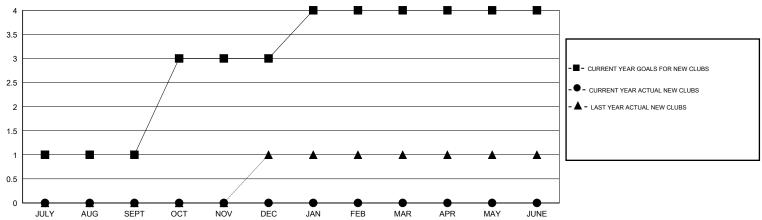

## District 4 L5

Results as of: 1/31/2015

| Clubs  RESULTS FOR 2014-2015 |   |   |   |    | Members  RESULTS FOR 2014-2015 |    |    |    |     |
|------------------------------|---|---|---|----|--------------------------------|----|----|----|-----|
|                              |   |   |   |    |                                |    |    |    |     |
| JULY/AUG/SEPT                | 1 | 0 | 0 | 0  | JULY/AUG/SEPT                  | 40 | 34 | 65 | -31 |
| OCT/NOV/DEC                  | 2 | 0 | 2 | -2 | OCT/NOV/DEC                    | 70 | 43 | 73 | -30 |
| JAN/FEB/MAR                  | 1 | 0 | 0 | 0  | JAN/FEB/MAR                    | 40 | 7  | 8  | -1  |
| APR/MAY/JUNE                 | 0 | 0 | 0 | 0  | APR/MAY/JUNE                   | 20 | 0  | 0  | 0   |

## GOALS AND ACTUAL NEW CLUBS CUMULATIVE

| DROPPED CLUBS: 2  DROPPED MEMBERS |                | 24 CLUBS OF 41 ADDED 1 OR MORE<br>NEW MEMBERS |                                       | 3 (61.79%)<br>9 (38.21%) |
|-----------------------------------|----------------|-----------------------------------------------|---------------------------------------|--------------------------|
| DECEASED  CLUB CANCELLED          | 15<br>7<br>124 | CLICK HERE FOR HEALTH ASSESSMENT DATA         | FAMILY UNIT MEMBERS HEAD OF HOUSEHOLD | 253<br>123               |
| OTHER TOTAL                       | 146            |                                               | NON-HEAD OF HOUSEHOLD                 | 130                      |